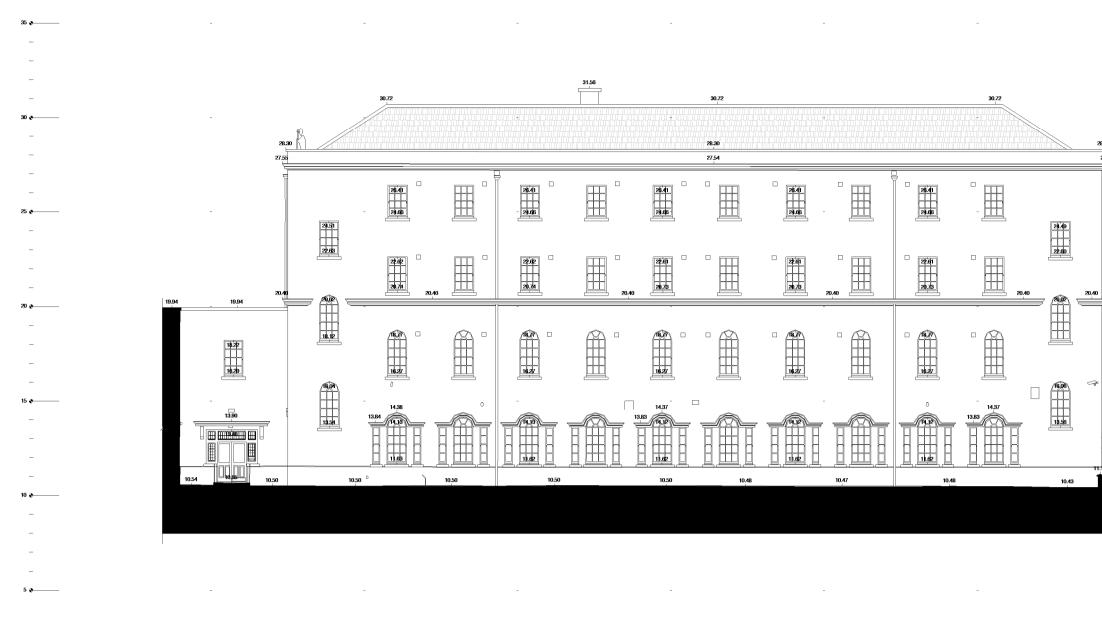

Library Wing - South Elevation 01 Scale - 1 : 200

3 Library Wing - North Elevation 03 Scale - 1:200

4 Library Wing - East Elevation 04 Scale - 1:200

2 Library Wing - East Elevation 02 Scale - 1:200

\_\_\_\_\_\_ **@** 35