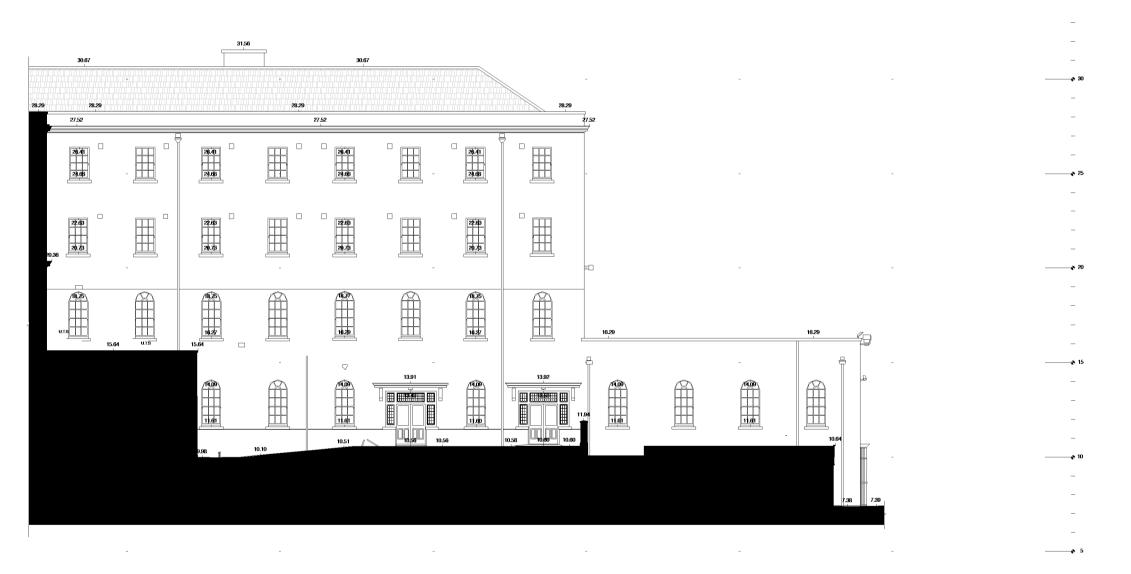

Library Wing - South Elevation 01 Scale - 1 : 200

3 Library Wing - North Elevation 03 Scale - 1:200

4 Library Wing - East Elevation 04 Scale - 1:200

2 Library Wing - East Elevation 02 Scale - 1:200

\_\_\_\_\_\_ **@** 35

## Library Wing - Survey Elevations

Holy Cross College, Clonliffe Road, Dublin 3 and Drumcondra Road Lower, Drumcondra, Dublin 9

LOCATION

DRAWING

Holy Cross College SHD

CWTC Multi Family ICAV acting on behalf of its sub-fund DBTR DR1 Fund
PROJECT NAME