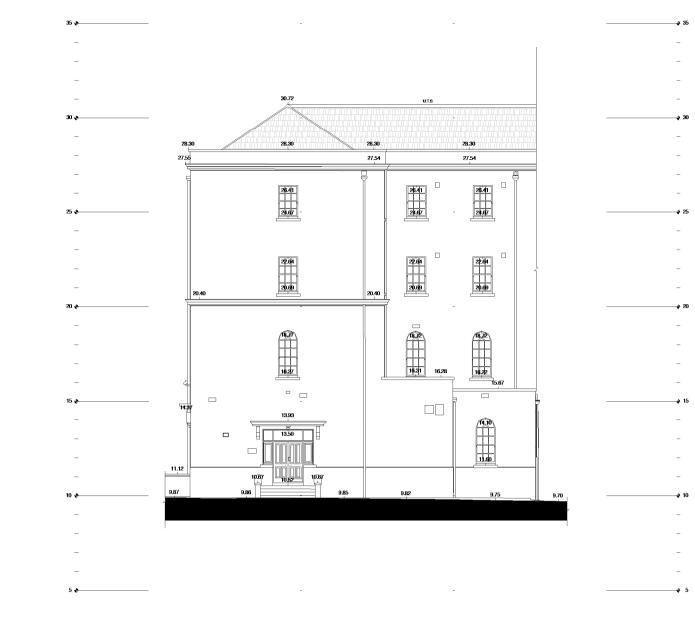

Library Wing - South Elevation 01 Scale - 1 : 200

3 Library Wing - North Elevation 03 Scale - 1:200

4 Library Wing - East Elevation 04 Scale - 1:200

2 Library Wing - East Elevation 02 Scale - 1:200

\_\_\_\_\_\_ **@** 35