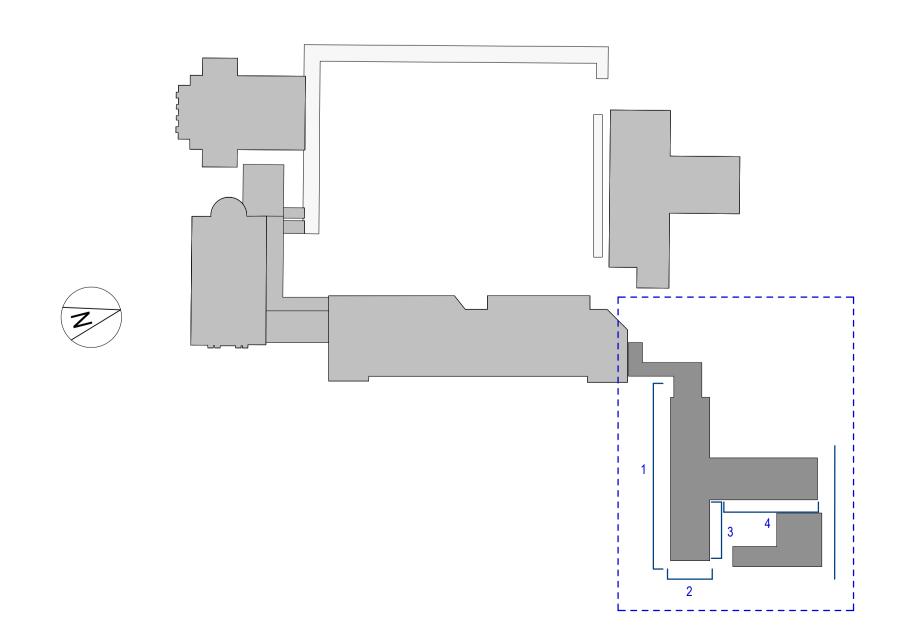

Library Wing - South Elevation 01 Scale - 1 : 200

3 Library Wing - North Elevation 03 Scale - 1:200

4 Library Wing - East Elevation 04 Scale - 1:200

2 Library Wing - East Elevation 02 Scale - 1:200

\_\_\_\_\_\_ **@** 35