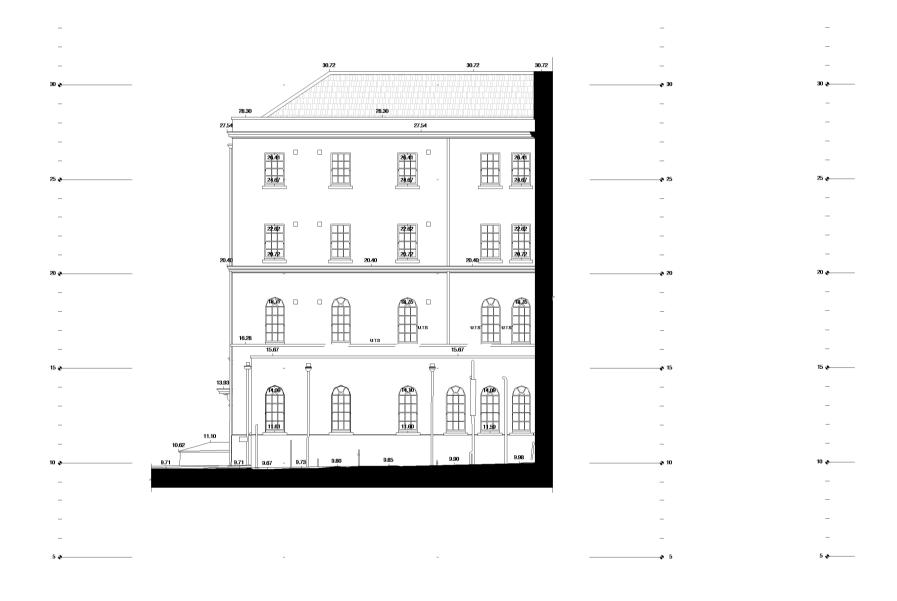

Library Wing - South Elevation 01 Scale - 1 : 200

3 Library Wing - North Elevation 03 Scale - 1:200

4 Library Wing - East Elevation 04 Scale - 1:200

2 Library Wing - East Elevation 02 Scale - 1:200

\_\_\_\_\_\_ **@** 35